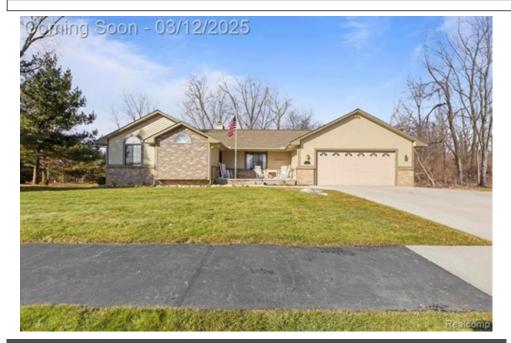

## 4025 Presidential Way, Highland, MI 48356

» Beds: 3 | Baths: 2 Full, 2 Half

» MLS #: 20250013047

» Single Family |  $1,750 \text{ ft}^2$  | Lot: 20,038 ft<sup>2</sup>

» More Info: 4025PresidentialSt.IsForSale.com

## Remarks

Beautiful home located at the end of a dead-end street and backing to a wooded area. The home offers a spectacular fireplace and woodwork. Large rooms give this home a spacious feel. 3 bedrooms, 2 full bathrooms and bathroom on the main and lower level. Walk out lower level features a kitchen, family room, and additional rooms and storage. Home is wired for a whole home generator. Walkable neighborhood. 10 minutes from downtown Milford and US 23.